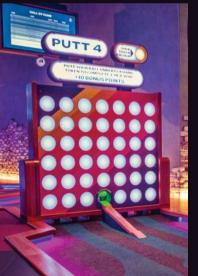

#### This is mini-golf everybody will love!

We've given traditional mini golf a twist, making it the ultimate social experience for everyone.

With our high tech scoring system, score the highest and forget about writing down your points on a paper scorecard, the game does everything for you!

Our incredible courses are packed full of fun at every hole, not to mention our interactive prize wheel and pop quiz holes. Avoid the hazards and aim sharp for our Supertubes to win extra points and score a hole in one.