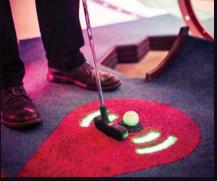

#### This is mini-golf everybody will love!

We've given traditional mini golf a twist, making it the ultimate social experience for everyone.

With our high tech scoring system, score the highest and forget about writing down your points on a paper scorecard, the game does everything for you!

Our incredible courses are packed full of fun at every hole, not to mention our interactive prize wheel and pop quiz holes. Avoid the hazards and aim sharp for our Supertubes to win extra points and score a hole in one.