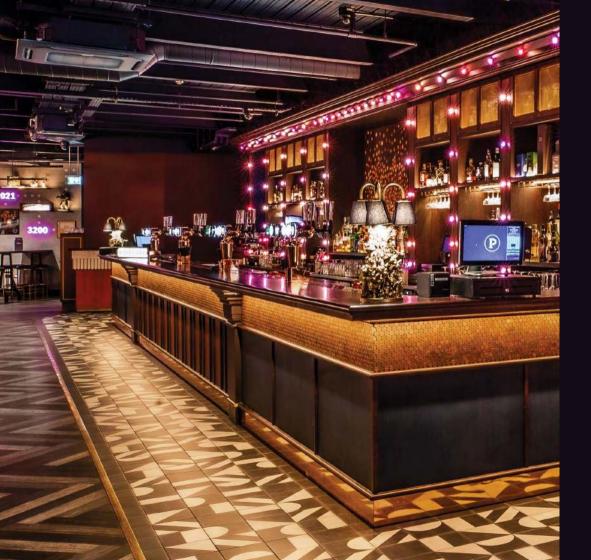

## THE FOOD

#### Globally inspired menu

Our mouth watering menu has been crafted by our exec chef and is freshly prepared in an open style kitchen. Puttshack's food selection is delicious, as well as inclusive for any event.

#### Hand crafted cocktails

From cocktails and mocktails to fine wines, plus a vast range of soft drinks, our bar caters to whatever you have in mind for your event.