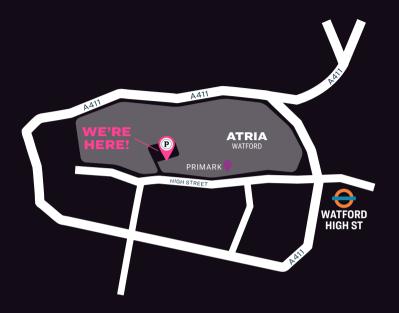

### WHERE TO FIND US

Puttshack Watford is located in the heart of Watford Atria, just a short walk from Watford Junction. The venue is also perfectly linked to London with a 20-minute train from Euston station.

#### **Puttshack Watford**

Watford Atria, No.5 Charter Place, Watford, WD17 2AU