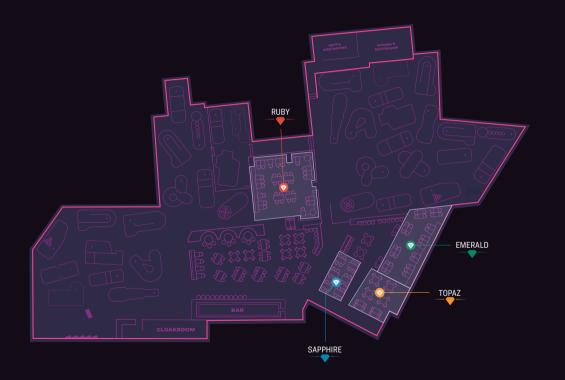

### WATFORD FLOORPLAN

### **CAPACITIES**

|          |                                                       | Standing | Theatre | Boardroom |
|----------|-------------------------------------------------------|----------|---------|-----------|
| <b>?</b> | RUBY<br>Semi private area.                            | 80       |         |           |
| <b>?</b> | SAPPHIRE Semi private area.                           | 30       | -       | -         |
| <b>•</b> | EMERALD Private room.                                 | 65       | 20      | 20        |
| <b>?</b> | TOPAZ Private room.                                   | 35       | -       | 14        |
| <b>~</b> | JADE Emerald and Topaz private rooms joined together. | 100      | -       | -         |

#### **EMERALD**

Overlooking our tech-infused mini golf course that goes by the same name and fully AV equipped, Emerald is the perfect destination for networking events, corporate parties and meeting sessions.

#### **TOPAZ**

If you are looking for a space with a relaxed and intimate atmosphere, our Topaz room is the ultimate space for your small corporate or social event.

### **JADE**

Connecting Emerald and Topaz together, create Jade, a larger private space, ideal for your next big event.