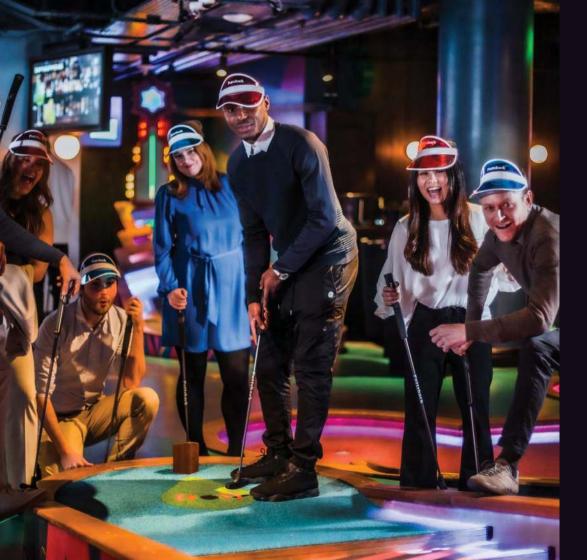

#### This is mini-golf everybody will love!

We've given traditional mini golf a twist, making it the ultimate social experience for everyone.

With our high tech scoring system, score the highest and forget about writing down your points on a paper scorecard, the game does everything for you!

Our incredible courses are packed full of fun at every hole, not to mention our interactive prize wheel and pop quiz holes. Avoid the hazards and aim sharp for our Supertubes to win extra points and score a hole in one.